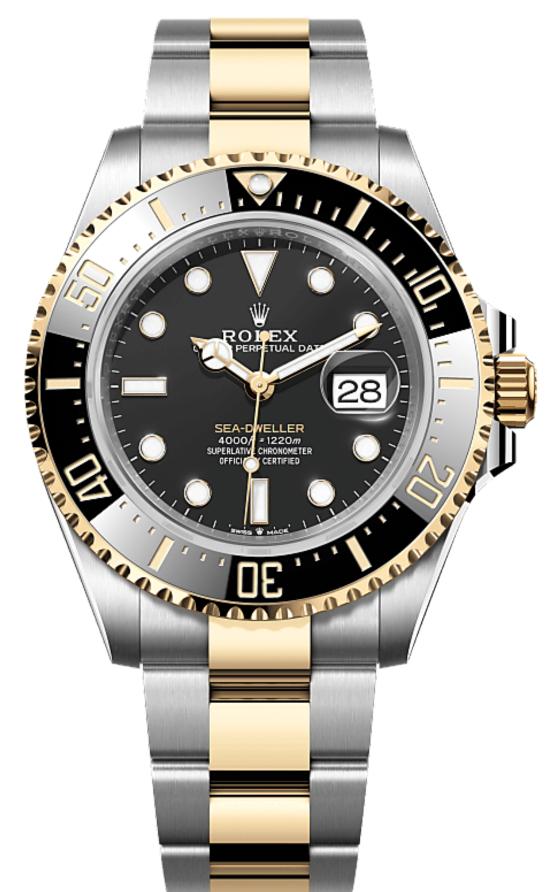

# **Sea-Dweller**

Oyster, 43 mm, Oystersteel and yellow gold

The Oyster Perpetual Sea-Dweller in Oystersteel and yellow gold with a Cerachrom bezel insert in black ceramic and an Oyster

## Legendary divers' watch

The 60-minute graduated, unidirectional rotatable

bezel of the Sea-Dweller enables divers to precisely and safely monitor their dive and decompression times.

It is equipped with a patented black Cerachrom bezel insert manufactured by Rolex in a virtually scratchproof ceramic whose colour is unaffected by ultraviolet rays. The graduation is coated via PVD (Physical Vapour Deposition) with a thin layer of gold. The sleek black dial features large Chromalight hour markers and hands, filled with luminescent material that emits a long-lasting blue glow for excellent legibility in dark conditions.

## Inspired by the original

The black dial of the Sea-Dweller has the large

hands and indices reserved for Rolex professional models. The dial bears the name Sea-Dweller inscribed in a yellow hue, echoing the colour of the yellow gold.

When the Sea-Dweller was updated in 2017, this lettering was in red, in reference to the original model. The innovative Chromalight display on the dial pushes back the boundaries of visibility in dark environments. Its distinctive blue glow lasts up to eight hours with a uniform luminosity, practically twice as long as that of standard luminescent materials.

## A meeting of two metals

Gold is coveted for its lustre and nobility. Steel

reinforces strength and reliability. Together, they harmoniously combine the best of their properties.

A true Rolex signature, Rolesor has featured on Rolex models since the early 1930s, and was trademarked as a name in 1933. It is one of the prominent pillars of the Oyster collection.