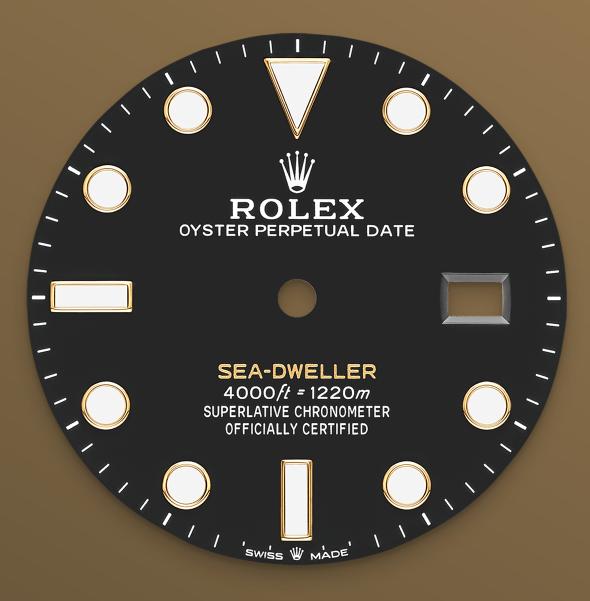

INTENSE BLACK DIAL

## Inspired by the original

The black dial of the Sea-Dweller has the large

hands and indices reserved for Rolex professional models. The dial bears the name Sea-Dweller inscribed in a yellow hue, echoing the colour of the yellow gold.

When the Sea-Dweller was updated in 2017, this lettering was in red, in reference to the original model. The innovative Chromalight display on the dial pushes back the boundaries of visibility in dark environments. Its distinctive blue glow lasts up to eight hours with a uniform luminosity, practically twice as long as that of standard luminescent materials.

### Dial

#### **Type** Intense black

#### Details

Highly legible Chromalight display with long-lasting blue luminescence