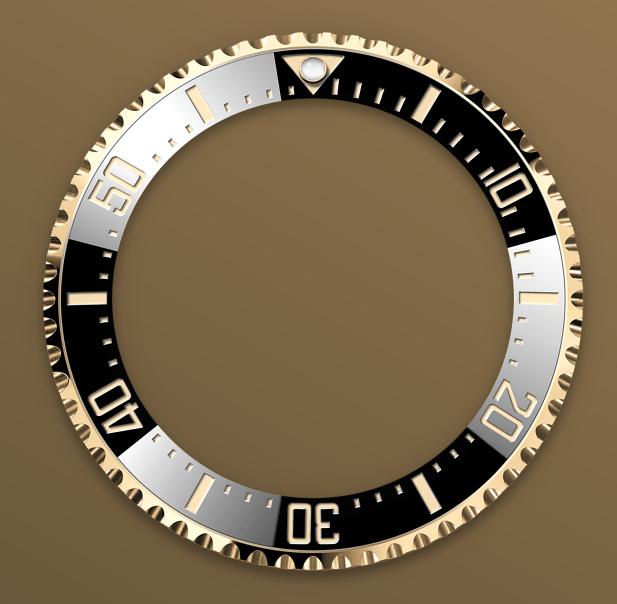

## Legendary divers' watch

The 60-minute graduated, unidirectional rotatable

bezel of the Sea-Dweller enables divers to precisely and safely monitor their dive and decompression times.

It is equipped with a patented black Cerachrom bezel insert manufactured by Rolex in a virtually scratchproof ceramic whose colour is unaffected by ultraviolet rays. The graduation is coated via PVD (Physical Vapour Deposition) with a thin layer of gold. The sleek black dial features large Chromalight hour markers and hands, filled with luminescent material that emits a long-lasting blue glow for excellent legibility in dark conditions.

#### Bezel

Unidirectional rotatable 60-minute graduated, scratch-resistant Cerachrom insert in black ceramic, numerals and graduations coated in feet, helium escape valve