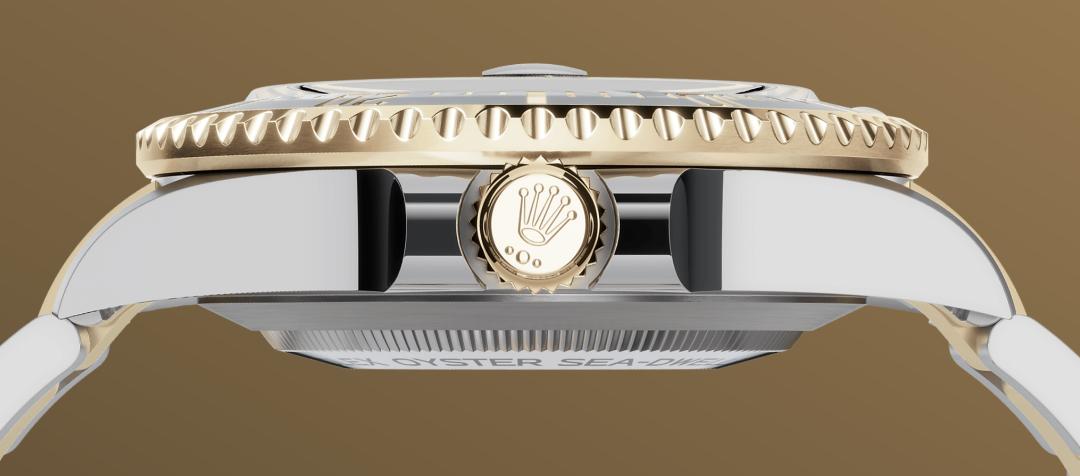

YELLOW ROLESOR

## A meeting of two metals

Gold is coveted for its lustre and nobility. Steel

reinforces strength and reliability. Together, they harmoniously combine the best of their properties.

A true Rolex signature, Rolesor has featured on Rolex models since the early 1930s, and was trademarked as a name in 1933. It is one of the prominent pillars of the Oyster collection.

#### Winding Crown

Screw-down, Triplock triple waterproofness system