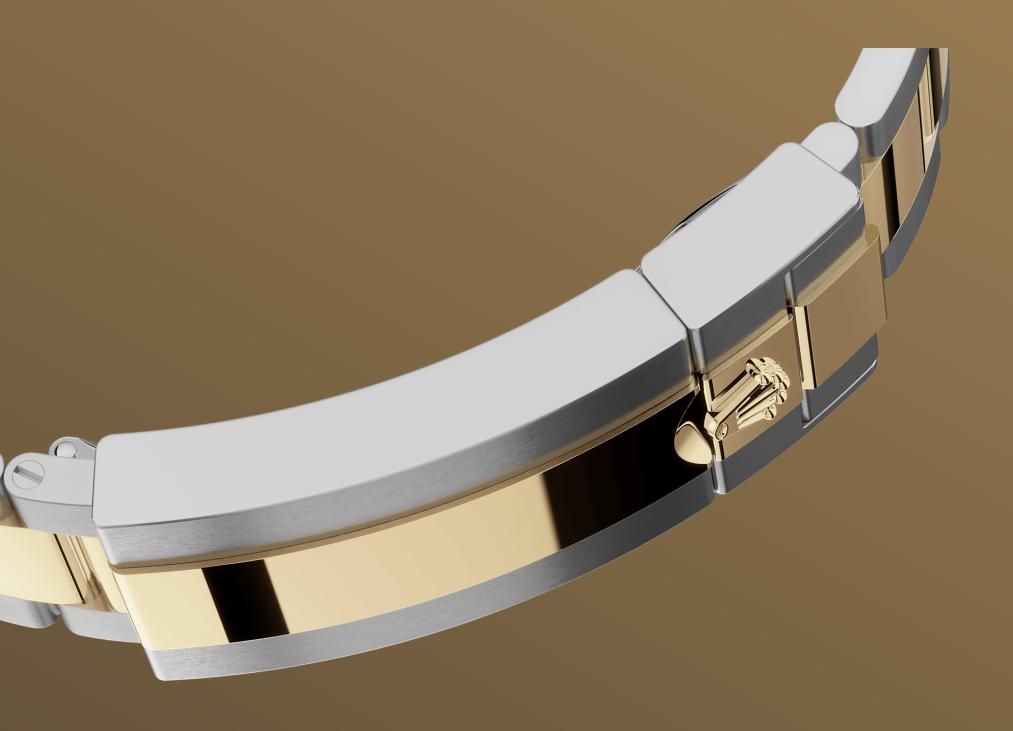

THE OYSTER BRACELET

Alchemy of form and function

The Oyster bracelet is a perfect alchemy of form and function, aesthetics and technology, designed to be both robust and comfortable.

It is equipped with an Oysterlock clasp, which prevents accidental opening, and an ingenious Glidelock, allowing fine adjustments of the bracelet without using any tools — and allowing it to be worn comfortably over a diving suit.

### **Bracelet**

#### Туре

Oyster, three-piece solid links

#### **Bracelet Material**

Yellow Rolesor - combination of Oystersteel and yellow gold

#### Clasp

Folding Oysterlock safety clasp with Rolex Glidelock extension system